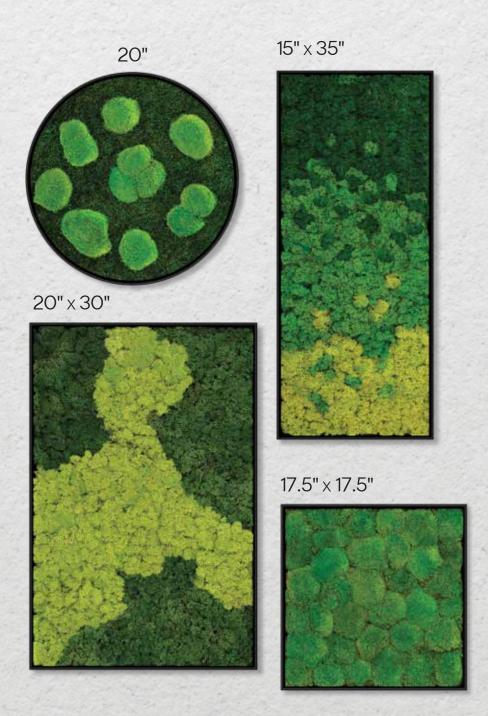

#### FRAMED

Hand crafted frames are the perfect choice to add a touch of natural beauty to your indoor spaces.

3 collections: Essentials, Amazonia, and MoMa.12 designs available in multiple sizes.

Essentials collection

# FRAMED

Introducing our stunning preserved moss collections, the perfect choice to add a touch of natural beauty to your indoor spaces. Sustainably harvested, the natural moss has been treated to retain its vibrant colors and textures to bring the outdoors in without worrying about daily maintenance.

3 collections | 12 cut-to-size designs in stock | Black frames.

Collection: Amazonia

20