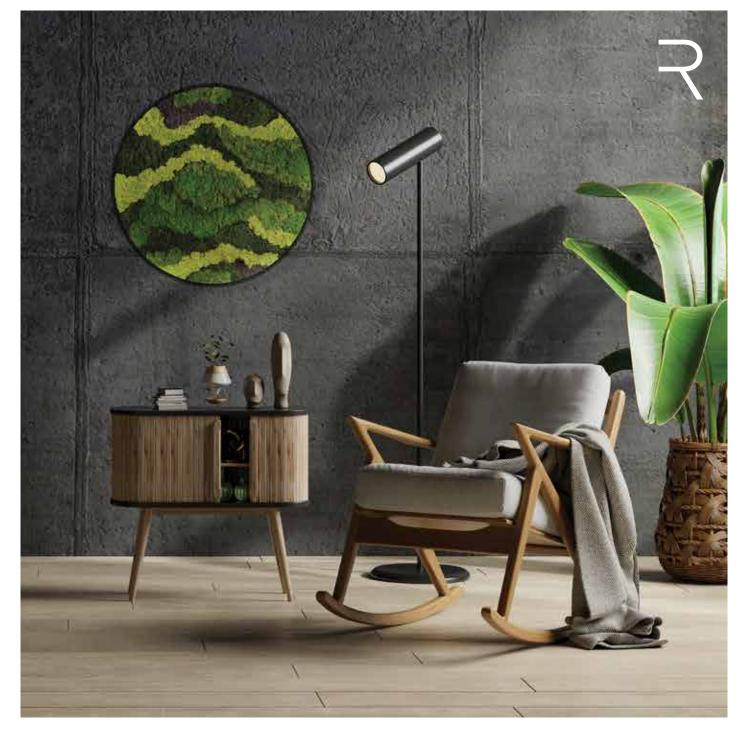

#### WALLS

Imbue your spaces with elegance and sophistication with preserved moss pieces adaptable to any size. Choose from our suggested designs to easily adapt to any space.

Experience the ultimate customization and design made to order walls of preserved moss. Choose your colors and dimensions.

# WALLS

Imbue your spaces with elegance and sophistication with **RIVA Moss Walls.** Effortless compositions, designed to be easily repeatable to instantly transform any room into a luscious green haven. Extremely versatile and adaptable to any area of your choosing. Choose from the following orientations to incorporate to your design.