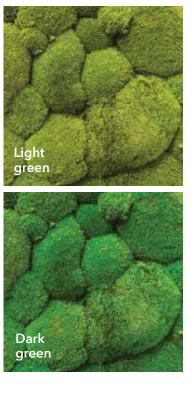

#### BALL

Make a statement in your walls with preserved ball moss! Its unique cushion-like mounds create a stunning three-dimensional effect, and the velvety soft texture elevates your interiors. Whether you are looking to add a pop of greenery to your home or create a nature-inspired wall, ball moss is the perfect choice to complement and brighten up your commercial or residential projects.

#### LICHEN

Transform your indoor spaces with the **versatile and unique colors** of lichen moss! Originating from arctic environments, this lichen is known for its **rich**, **sponge-like texture** and highly customizable color options ranging from natural greens to intense red or black.

#### MOOD

Experience a natural oasis in your indoor spaces with the **lush texture** of preserved moss. Mood moss is the perfect backdrop for your creative wall designs. Its **carpet-like texture**, the same found in natural outdoor environments, creates a calming feel that can enhance any interior decor.