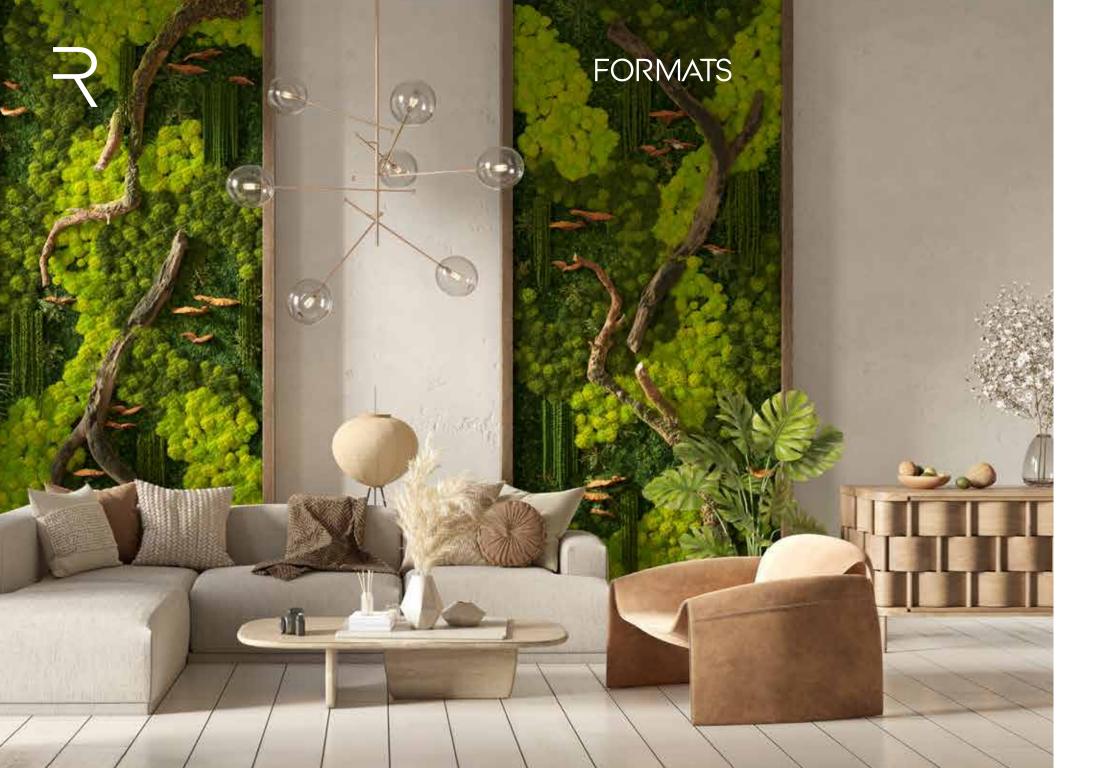

#### FRAMED

Hand crafted frames are the perfect choice to add a touch of natural beauty to your indoor spaces.

3 collections: Essentials, Amazonia, and MoMa.12 designs available in multiple sizes.

Essentials collection

# FRAMED

Introducing our stunning preserved moss collections, the perfect choice to add a touch of natural beauty to your indoor spaces. Sustainably harvested, the natural moss has been treated to retain its vibrant colors and textures to bring the outdoors in without worrying about daily maintenance.

3 collections | 12 cut-to-size designs in stock | Black frames.

Collection: Amazonia

20