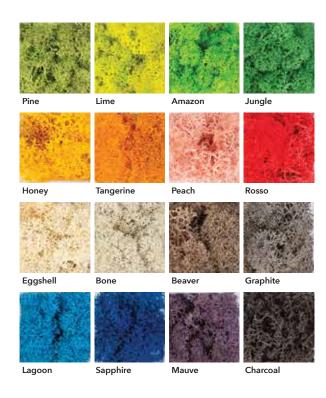

BALL 2 tones

LICHEN 16 colors

#### LICHEN

Transform your indoor spaces with the **versatile and unique colors** of lichen moss! Originating from arctic environments, this lichen is known for its **rich**, **sponge-like texture** and highly customizable color options ranging from natural greens to intense red or black.

#### MOOD

Experience a natural oasis in your indoor spaces with the **lush texture** of preserved moss. Mood moss is the perfect backdrop for your creative wall designs. Its **carpet-like texture**, the same found in natural outdoor environments, creates a calming feel that can enhance any interior decor.