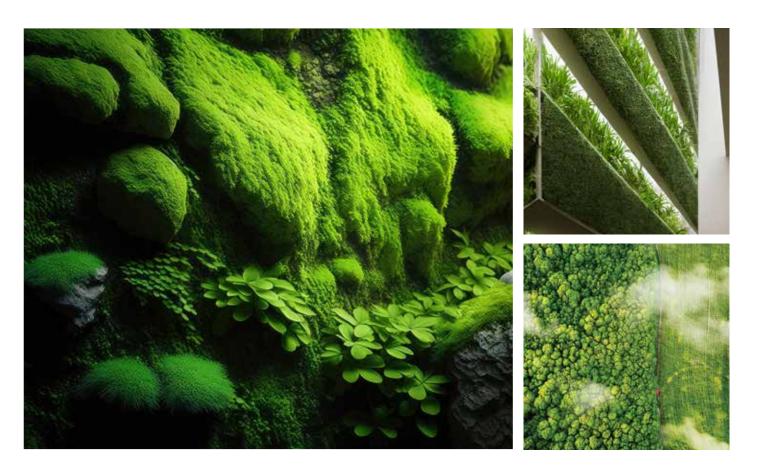

#### BALL

Make a statement in your walls with preserved ball moss! Its unique cushion-like mounds create a stunning three-dimensional effect, and the velvety soft texture elevates your interiors. Whether you are looking to add a pop of greenery to your home or create a nature-inspired wall, ball moss is the perfect choice to complement and brighten up your commercial or residential projects.

#### LICHEN

Transform your indoor spaces with the **versatile and unique colors** of lichen moss! Originating from arctic environments, this lichen is known for its **rich**, **sponge-like texture** and highly customizable color options ranging from natural greens to intense red or black.

#### MOOD

Experience a natural oasis in your indoor spaces with the **lush texture** of preserved moss. Mood moss is the perfect backdrop for your creative wall designs. Its **carpet-like texture**, the same found in natural outdoor environments, creates a calming feel that can enhance any interior decor.