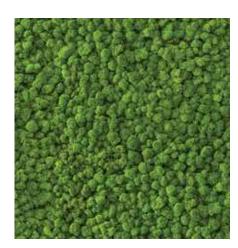

#### MOOD

Experience a natural oasis in your indoor spaces with the **lush texture** of preserved moss. Mood moss is the perfect backdrop for your creative wall designs. Its **carpet-like texture**, the same found in natural outdoor environments, creates a calming feel that can enhance any interior decor.

Bring the beauty of nature indoors and join the growing biophilic trend while experiencing the wellness benefits of introducing mood moss to your interior walls.