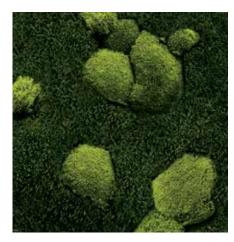

#### BALL

Make a statement in your walls with preserved ball moss! Its unique cushion-like mounds create a stunning three-dimensional effect, and the velvety soft texture elevates your interiors. Whether you are looking to add a pop of greenery to your home or create a nature-inspired wall, ball moss is the perfect choice to complement and brighten up your commercial or residential projects.

Connect to nature and experience living-like moss without worrying about its maintenance while adding an exclusive touch to your indoor spaces.