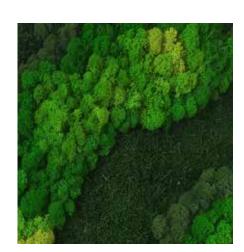

#### LICHEN

Transform your indoor spaces with the **versatile and unique colors** of lichen moss! Originating from arctic environments, this lichen is known for its **rich**, **sponge-like texture** and highly customizable color options ranging from natural greens to intense red or black.

Design original moss panels to add a pop of color and texture to any room and elevate your interior decor with the bold hues of preserved lichen moss. The color used does not require any maintenance and is free of toxins. Enjoy the **endless design possibilities** of this stunning element and create one-of-a-kind spaces that reflect your style.