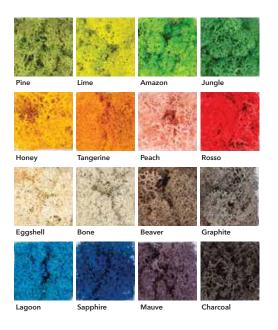

#### LICHEN

Transform your indoor spaces with the **versatile and unique colors** of lichen moss! Originating from arctic environments, this lichen is known for its **rich**, **sponge-like texture** and highly customizable color options ranging from natural greens to intense red or black.

Design original moss panels to add a pop of color and texture to any room and elevate your interior decor with the bold hues of preserved lichen moss. The color used does not require any maintenance and is free of toxins. Enjoy the **endless design possibilities** of this stunning element and create one-of-a-kind spaces that reflect your style.