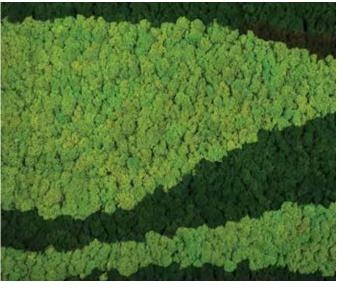

#### LICHEN

Transform your indoor spaces with the **versatile and unique colors** of lichen moss! Originating from arctic environments, this lichen is known for its **rich**, **sponge-like texture** and highly customizable color options ranging from natural greens to intense red or black.

Design original moss panels to add a pop of color and texture to any room and elevate your interior decor with the bold hues of preserved lichen moss. The color used does not require any maintenance and is free of toxins. Enjoy the **endless design possibilities** of this stunning element and create one-of-a-kind spaces that reflect your style.