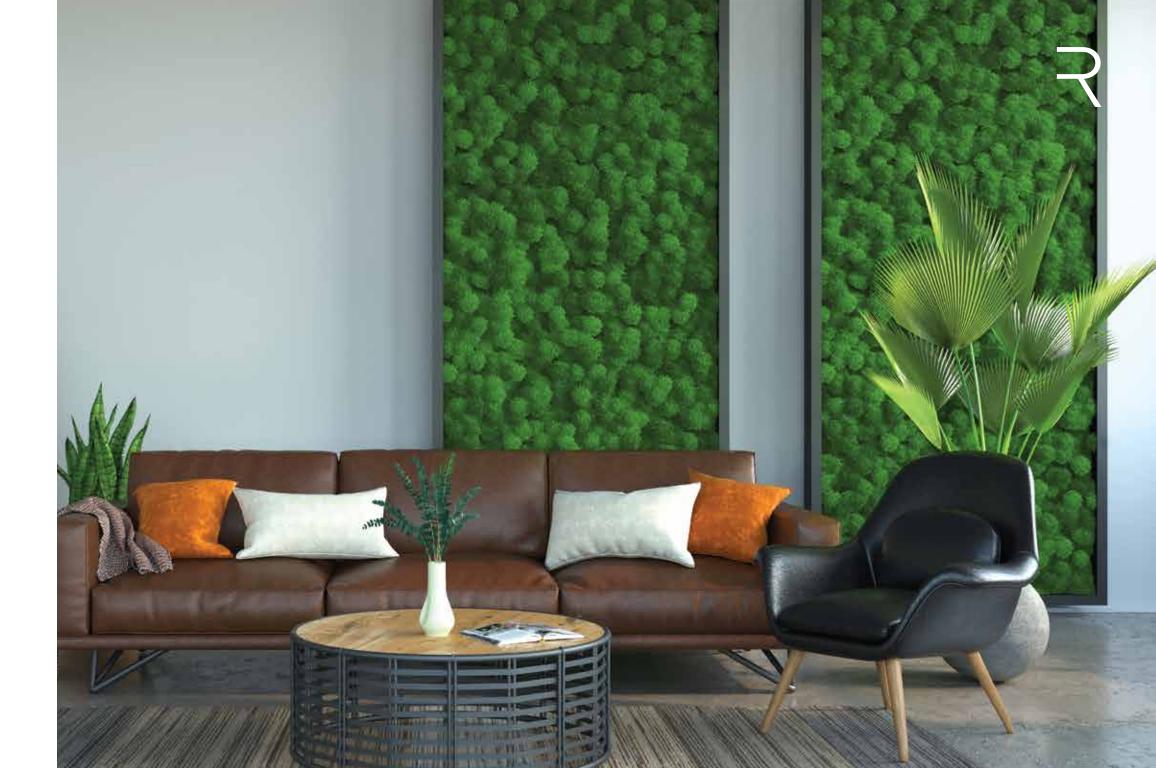

#### WALLS

Imbue your spaces with elegance and sophistication with preserved moss pieces adaptable to any size. Choose from our suggested designs to easily adapt to any space.

Experience the ultimate customization and design made to order walls of preserved moss. Choose your colors and dimensions.

# WALLS

Imbue your spaces with elegance and sophistication with **RIVA Moss Walls.** Effortless compositions, designed to be easily repeatable to instantly transform any room into a luscious green haven. Extremely versatile and adaptable to any area of your choosing. Choose from the following orientations to incorporate to your design.