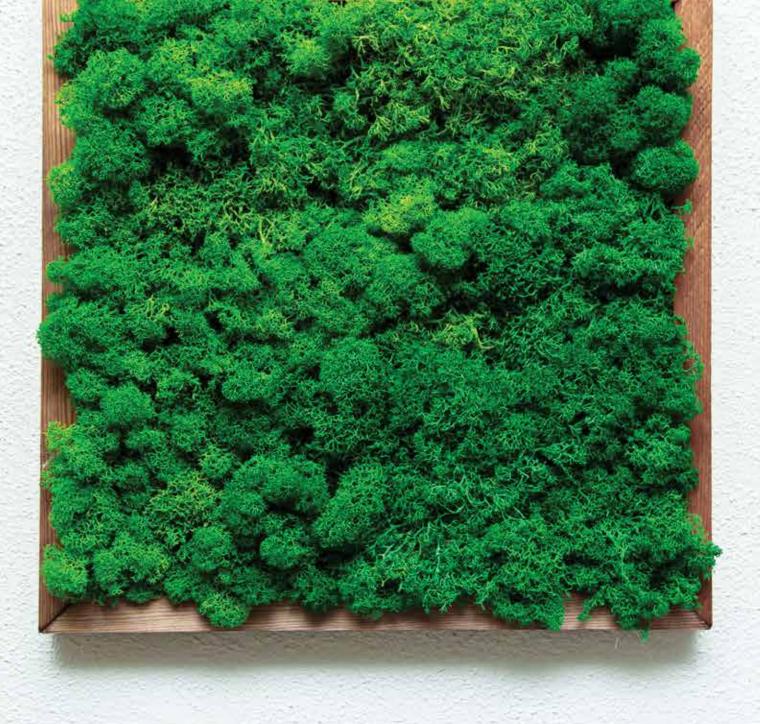

#### FRAMED

Hand crafted frames are the perfect choice to add a touch of natural beauty to your indoor spaces.

3 collections: Essentials, Amazonia, and MoMa.12 designs available in multiple sizes.

Essentials collection

### **ESSENTIALS**

Introducing Essentials, featuring an array of basic green hues to infuse your interiors with natural charm and tranquility. Sourced from sustainable-harvested moss, our collection offers a stunning range of shades that will elevate your interior decor. Each piece has been carefully preserved to ensure that the moss retains its natural beauty and vitality over the years. Transform your residential and commercial spaces with the endless possibilities of this versatile collection and experience the natural beauty of the great outdoors, indoors!