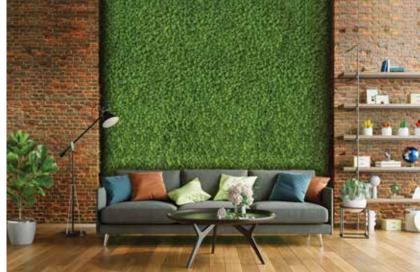

#### WALLS

Imbue your spaces with elegance and sophistication with preserved moss pieces adaptable to any size. Choose from our suggested designs to easily adapt to any space.

Experience the ultimate customization and design made to order walls of preserved moss. Choose your colors and dimensions.

# WALLS

Imbue your spaces with elegance and sophistication with **RIVA Moss Walls.** Effortless compositions, designed to be easily repeatable to instantly transform any room into a luscious green haven. Extremely versatile and adaptable to any area of your choosing. Choose from the following orientations to incorporate to your design.