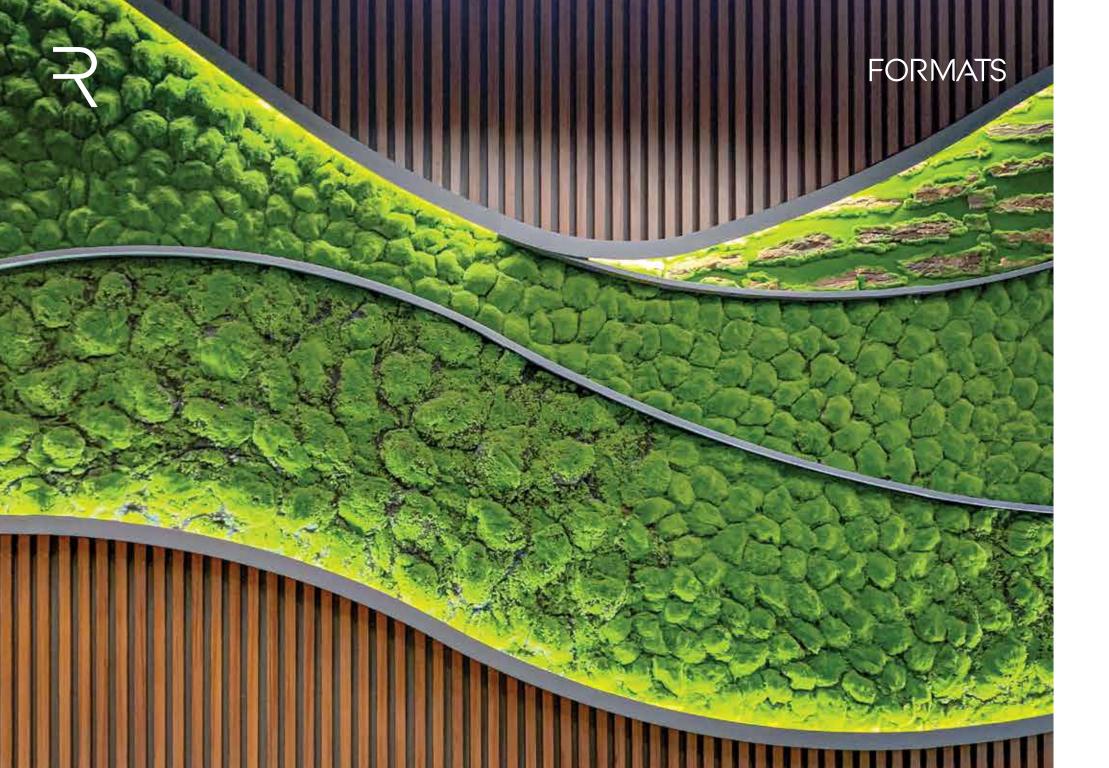

#### WALLS

Imbue your spaces with elegance and sophistication with preserved moss pieces adaptable to any size. Choose from our suggested designs to easily adapt to any space.

Experience the ultimate customization and design made to order walls of preserved moss. Choose your colors and dimensions.

# WALLS

Imbue your spaces with elegance and sophistication with **RIVA Moss Walls.** Effortless compositions, designed to be easily repeatable to instantly transform any room into a luscious green haven. Extremely versatile and adaptable to any area of your choosing. Choose from the following orientations to incorporate to your design.