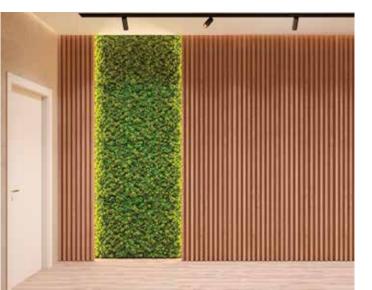

#### WALLS

Imbue your spaces with elegance and sophistication with preserved moss pieces adaptable to any size. Choose from our suggested designs to easily adapt to any space.

Experience the ultimate customization and design made to order walls of preserved moss. Choose your colors and dimensions.

# WALLS

Imbue your spaces with elegance and sophistication with **RIVA Moss Walls.** Effortless compositions, designed to be easily repeatable to instantly transform any room into a luscious green haven. Extremely versatile and adaptable to any area of your choosing. Choose from the following orientations to incorporate to your design.