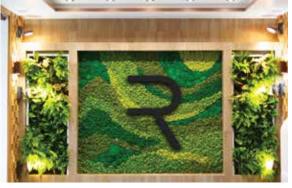

# CUSTOM LOGOS Bring your logo to life with the natural beauty of preserved moss. Imbue your brand with a distinctive touch, vibrant colors, and uniqueness. $RIV4\MOSS$