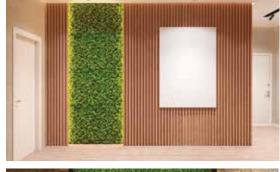

#### WALLS

Imbue your spaces with elegance and sophistication with preserved moss pieces adaptable to any size. Choose from our suggested designs to easily adapt to any space.

Experience the ultimate customization and design made to order walls of preserved moss. Choose your colors and dimensions.

# WALLS

Imbue your spaces with elegance and sophistication with **RIVA Moss Walls.** Effortless compositions, designed to be easily repeatable to instantly transform any room into a luscious green haven. Extremely versatile and adaptable to any area of your choosing. Choose from the following orientations to incorporate to your design.