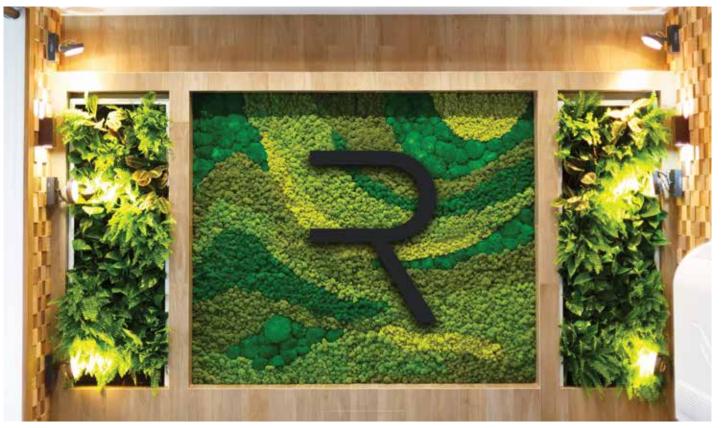

# CUSTOM LOGOS Bring your logo to life with the natural beauty of preserved moss. Imbue your brand with a distinctive touch, vibrant colors, and uniqueness. $RIV4\MOSS$