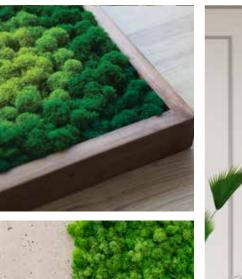

#### FRAMED

Hand crafted frames are the perfect choice to add a touch of natural beauty to your indoor spaces.

3 collections: Essentials, Amazonia, and MoMa.12 designs available in multiple sizes.

Essentials collection

# FRAMED

Introducing our stunning preserved moss collections, the perfect choice to add a touch of natural beauty to your indoor spaces. Sustainably harvested, the natural moss has been treated to retain its vibrant colors and textures to bring the outdoors in without worrying about daily maintenance.

3 collections | 12 cut-to-size designs in stock | Black frames.

Collection: Amazonia

20