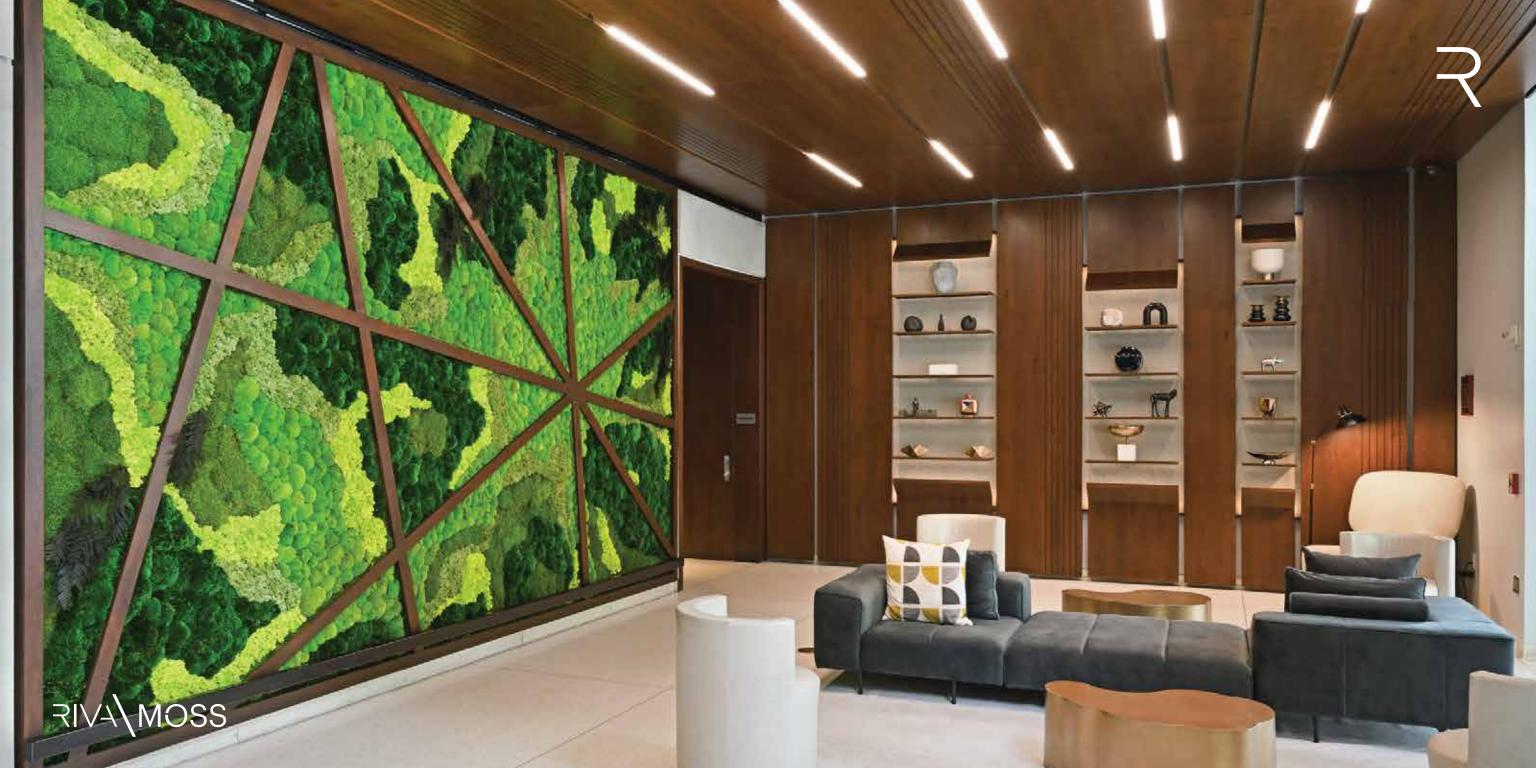

# SUSTAINABLE ART Bring the beauty of nature into your projects with our 100% made-in-Spain preserved moss. This versatile design element adds a touch of refinement to any space while stabilizing moisture levels and absorbing noise, among other benefits. A low-maintenance material that will ignite your creativity with a diverse range of options including impressive collections and vibrant color offerings. Explore our catalog and discover the endless possibilities that RIVA Moss can bring to your projects.

#### **BIOPHILIC DESIGN**

Join this growing trend and incorporate elements of nature in your interior design. The idea behind the biophilic trend is that connection to nature has multiple benefits for your health and well-being. It creates a harmonious atmosphere while reducing your stress levels and improving your productivity.