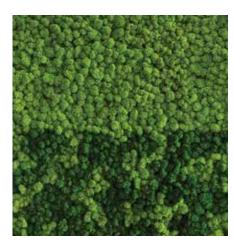

BALL 2 tones

LICHEN 16 colors

#### BALL

Make a statement in your walls with preserved ball moss! Its unique cushion-like mounds create a stunning three-dimensional effect, and the velvety soft texture elevates your interiors. Whether you are looking to add a pop of greenery to your home or create a nature-inspired wall, ball moss is the perfect choice to complement and brighten up your commercial or residential projects.

Connect to nature and experience living-like moss without worrying about its maintenance while adding an exclusive touch to your indoor spaces.