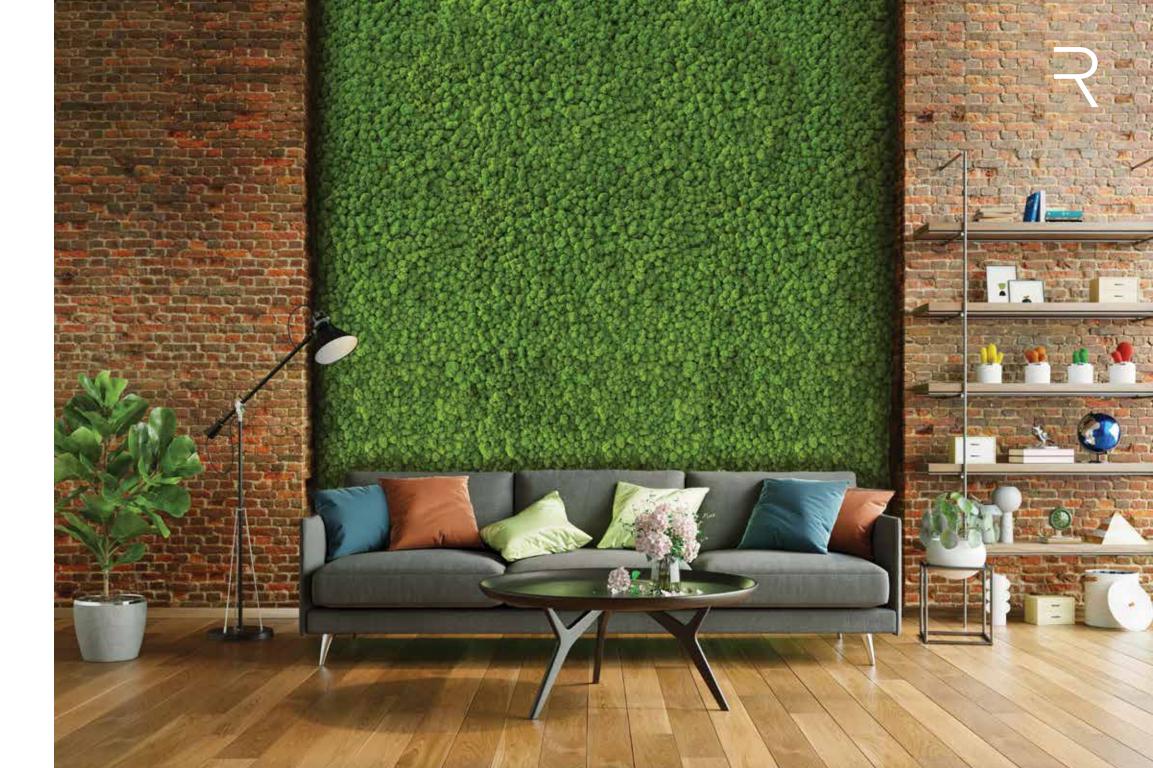

#### MOOD

Experience a natural oasis in your indoor spaces with the **lush texture** of preserved moss. Mood moss is the perfect backdrop for your creative wall designs. Its **carpet-like texture**, the same found in natural outdoor environments, creates a calming feel that can enhance any interior decor.

Bring the beauty of nature indoors and join the growing biophilic trend while experiencing the wellness benefits of introducing mood moss to your interior walls.