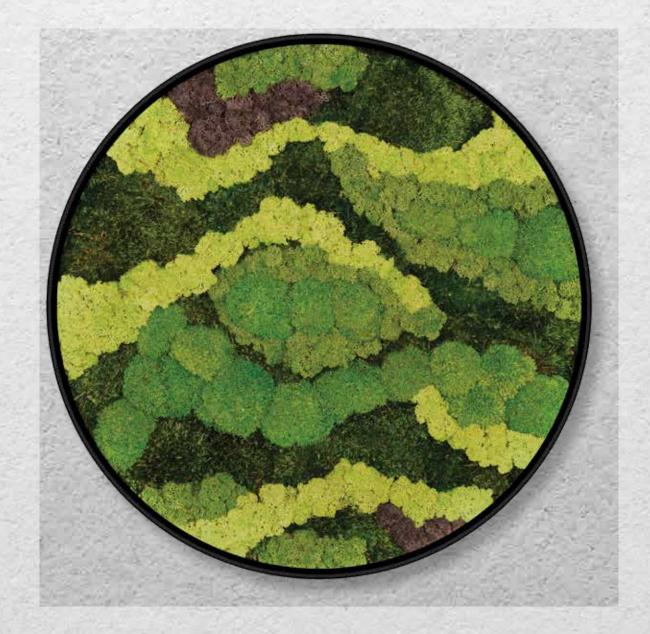

#### FRAMED

Hand crafted frames are the perfect choice to add a touch of natural beauty to your indoor spaces.

3 collections: Essentials, Amazonia, and MoMa.12 designs available in multiple sizes.

Essentials collection

Amazonia collection

MoMa collection