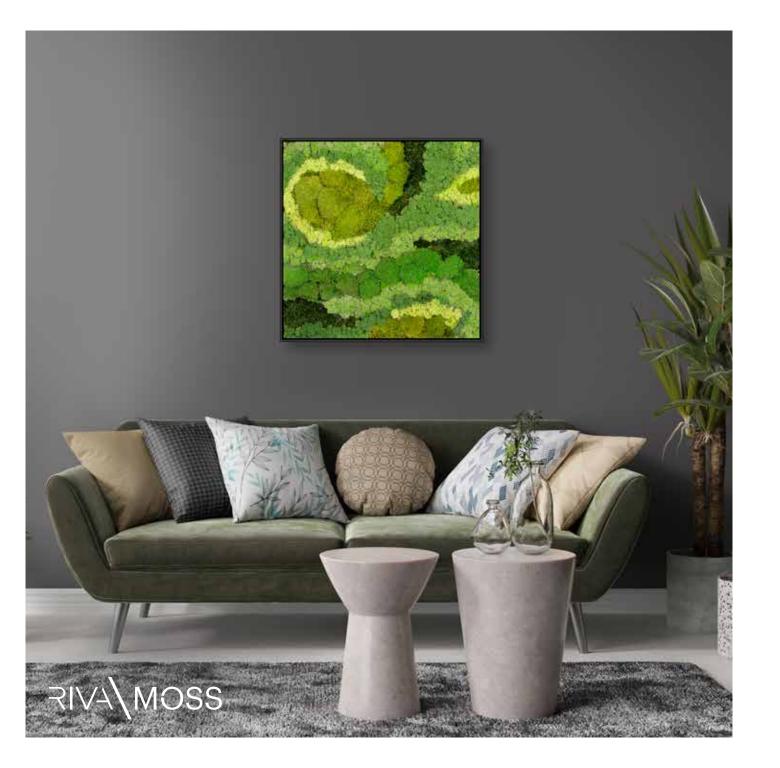

#### FRAMED

Hand crafted frames are the perfect choice to add a touch of natural beauty to your indoor spaces.

3 collections: Essentials, Amazonia, and MoMa.12 designs available in multiple sizes.

Essentials collection

### **ESSENTIALS**

Introducing Essentials, featuring an array of basic green hues to infuse your interiors with natural charm and tranquility. Sourced from sustainable-harvested moss, our collection offers a stunning range of shades that will elevate your interior decor. Each piece has been carefully preserved to ensure that the moss retains its natural beauty and vitality over the years. Transform your residential and commercial spaces with the endless possibilities of this versatile collection and experience the natural beauty of the great outdoors, indoors!