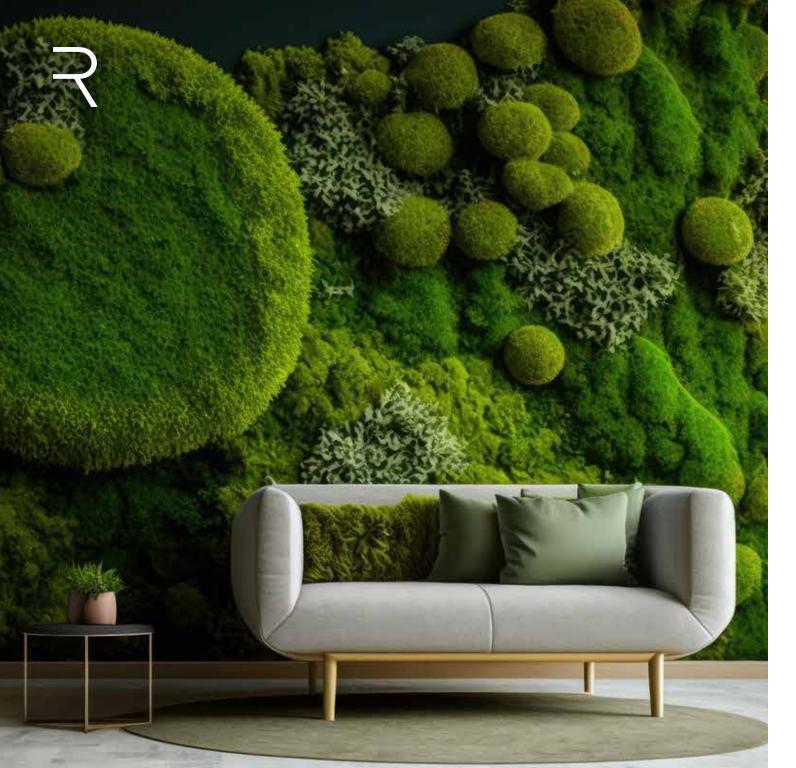

#### BALL

Make a statement in your walls with preserved ball moss! Its unique cushion-like mounds create a stunning three-dimensional effect, and the velvety soft texture elevates your interiors. Whether you are looking to add a pop of greenery to your home or create a nature-inspired wall, ball moss is the perfect choice to complement and brighten up your commercial or residential projects.

Connect to nature and experience living-like moss without worrying about its maintenance while adding an exclusive touch to your indoor spaces.