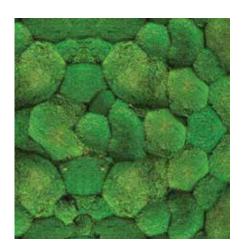

#### BALL

Make a statement in your walls with preserved ball moss! Its unique cushion-like mounds create a stunning three-dimensional effect, and the velvety soft texture elevates your interiors. Whether you are looking to add a pop of greenery to your home or create a nature-inspired wall, ball moss is the perfect choice to complement and brighten up your commercial or residential projects.

Connect to nature and experience living-like moss without worrying about its maintenance while adding an exclusive touch to your indoor spaces.