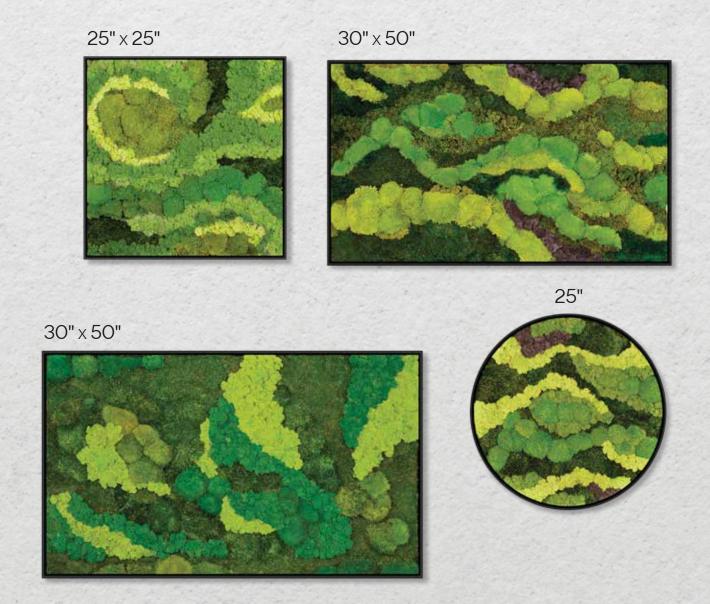

#### WALLS

Imbue your spaces with elegance and sophistication with preserved moss pieces adaptable to any size. Choose from our suggested designs to easily adapt to any space.

Experience the ultimate customization and design made to order walls of preserved moss. Choose your colors and dimensions.

# WALLS

Imbue your spaces with elegance and sophistication with **RIVA Moss Walls.** Effortless compositions, designed to be easily repeatable to instantly transform any room into a luscious green haven. Extremely versatile and adaptable to any area of your choosing. Choose from the following orientations to incorporate to your design.

Ball moss

Ball and mood moss

Lichen moss

Dual-tone lichen moss

Ball, lichen and mood moss