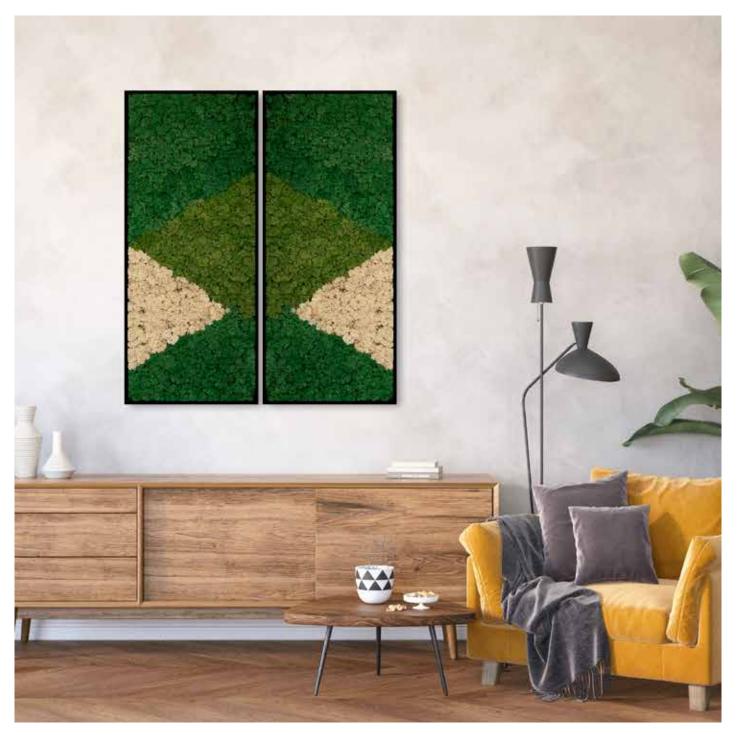

#### FRAMED

Hand crafted frames are the perfect choice to add a touch of natural beauty to your indoor spaces.

3 collections: Essentials, Amazonia, and MoMa.12 designs available in multiple sizes.

Essentials collection

3 collections | 12 cut-to-size designs in stock | Black frames.

Collection: Amazonia

20