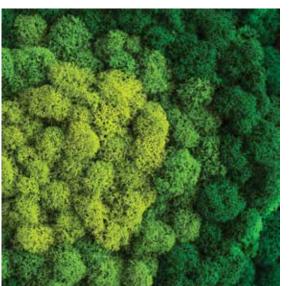

# SUSTAINABLE ART Bring the beauty of nature into your projects with our 100% made-in-Spain preserved moss. This versatile design element adds a touch of refinement to any space while stabilizing moisture levels and absorbing noise, among other benefits. A low-maintenance material that will ignite your creativity with a diverse range of options including impressive collections and vibrant color offerings. Explore our catalog and discover the endless possibilities that RIVA Moss can bring to your projects.

Preserved moss is real moss that has been organically engineered to be able to maintain its vibrant colors and natural characteristics. All of our moss is sustainably harvested from different forests spanning across Europe. Once the moss has been harvested it undergoes the preservation process which is achieved by soaking the moss in a glycerine solution over several days.

During this time, the glycerin penetrates the cells of the moss replacing the water and effectively preserving its softness and flexibility. The resulting product is a beautiful natural material that can be used for an endless possibilities of designs.