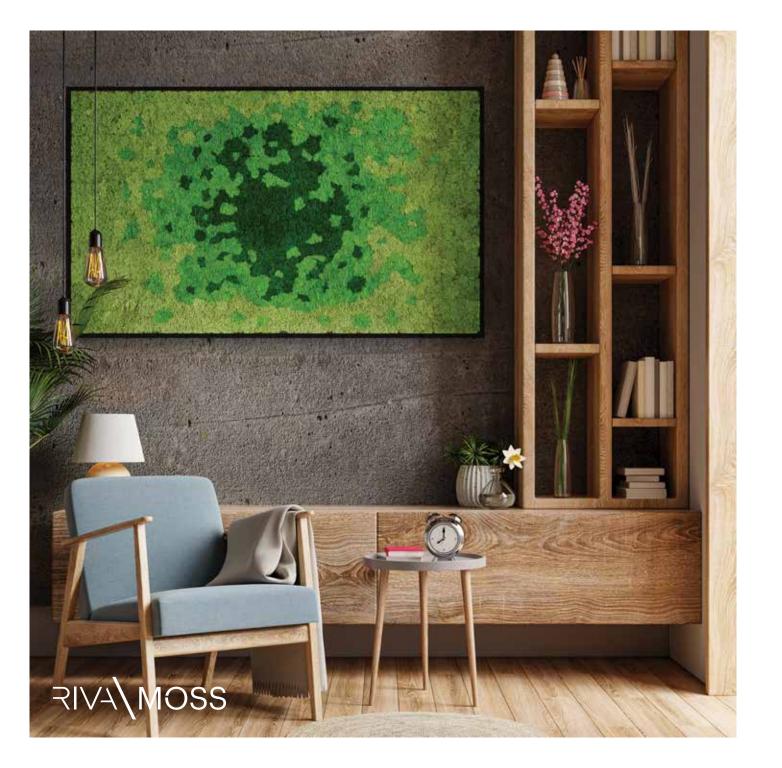

# AMAZONIA

Introducing Amazonia, inspired by the captivating essence and **vibrant** colors of nature. This collection brings the beauty of nature to your indoor spaces with a **wide range of colors** that perfectly blend to form stunning masterpieces. Create a statement indoor wall with our **sustainably-sourced preserved moss** and luxuriate in a world of **color and movement**.

#### WALLS

Imbue your spaces with elegance and sophistication with preserved moss pieces adaptable to any size. Choose from our suggested designs to easily adapt to any space.

Experience the ultimate customization and design made to order walls of preserved moss. Choose your colors and dimensions.