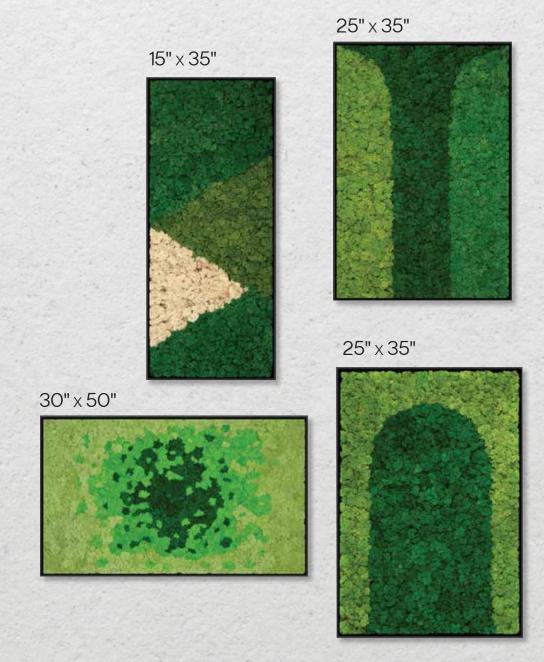

# FRAMED

Introducing our stunning preserved moss collections, the perfect choice to add a touch of natural beauty to your indoor spaces. Sustainably harvested, the natural moss has been treated to retain its vibrant colors and textures to bring the outdoors in without worrying about daily maintenance.

3 collections | 12 cut-to-size designs in stock | Black frames.

Collection: Amazonia

20

Panel sizes will vary depending on the proposed design and space (roughly around 24" x 36").

Product is fire resistant to allow for commercial applications (restaurants, hotels, airports, retail stores, etc).