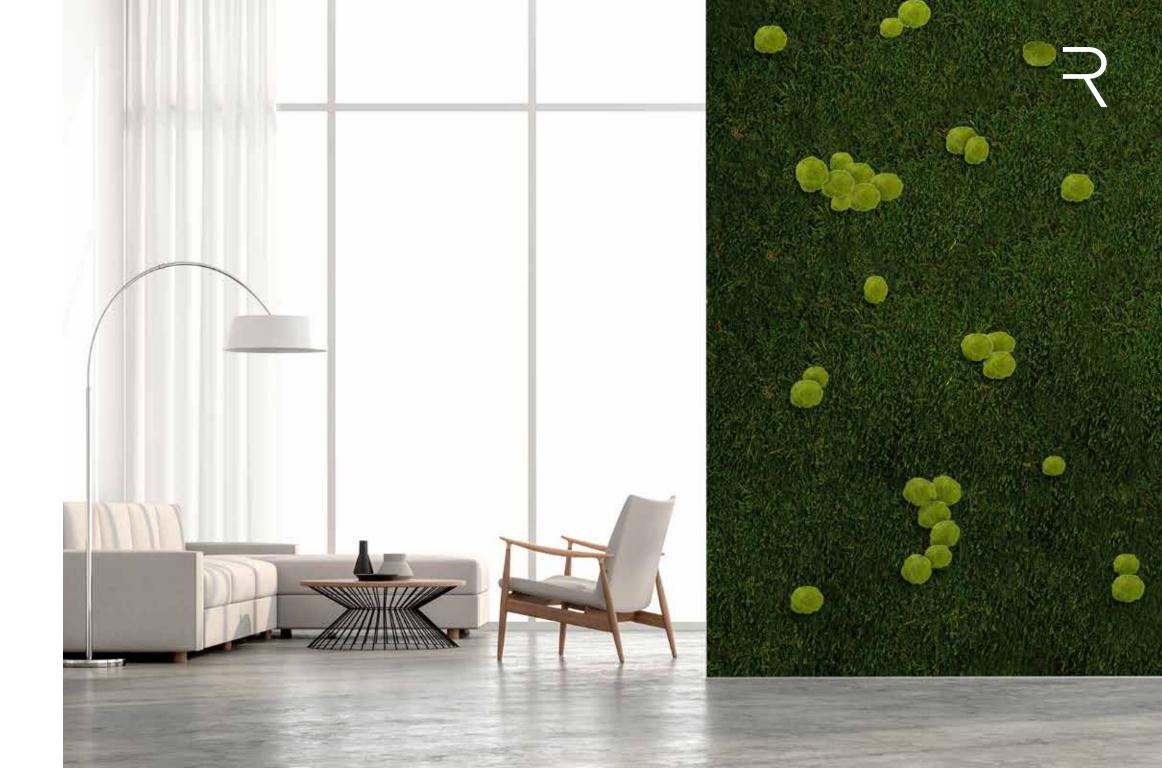

#### BALL

Make a statement in your walls with preserved ball moss! Its unique cushion-like mounds create a stunning three-dimensional effect, and the velvety soft texture elevates your interiors. Whether you are looking to add a pop of greenery to your home or create a nature-inspired wall, ball moss is the perfect choice to complement and brighten up your commercial or residential projects.

Connect to nature and experience living-like moss without worrying about its maintenance while adding an exclusive touch to your indoor spaces.