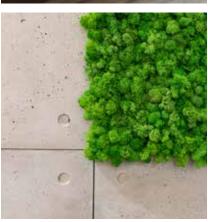

Preserved moss is real moss that has been organically engineered to be able to maintain its vibrant colors and natural characteristics. All of our moss is sustainably harvested from different forests spanning across Europe. Once the moss has been harvested it undergoes the preservation process which is achieved by soaking the moss in a glycerine solution over several days.

During this time, the glycerin penetrates the cells of the moss replacing the water and effectively preserving its softness and flexibility. The resulting product is a beautiful natural material that can be used for an endless possibilities of designs.