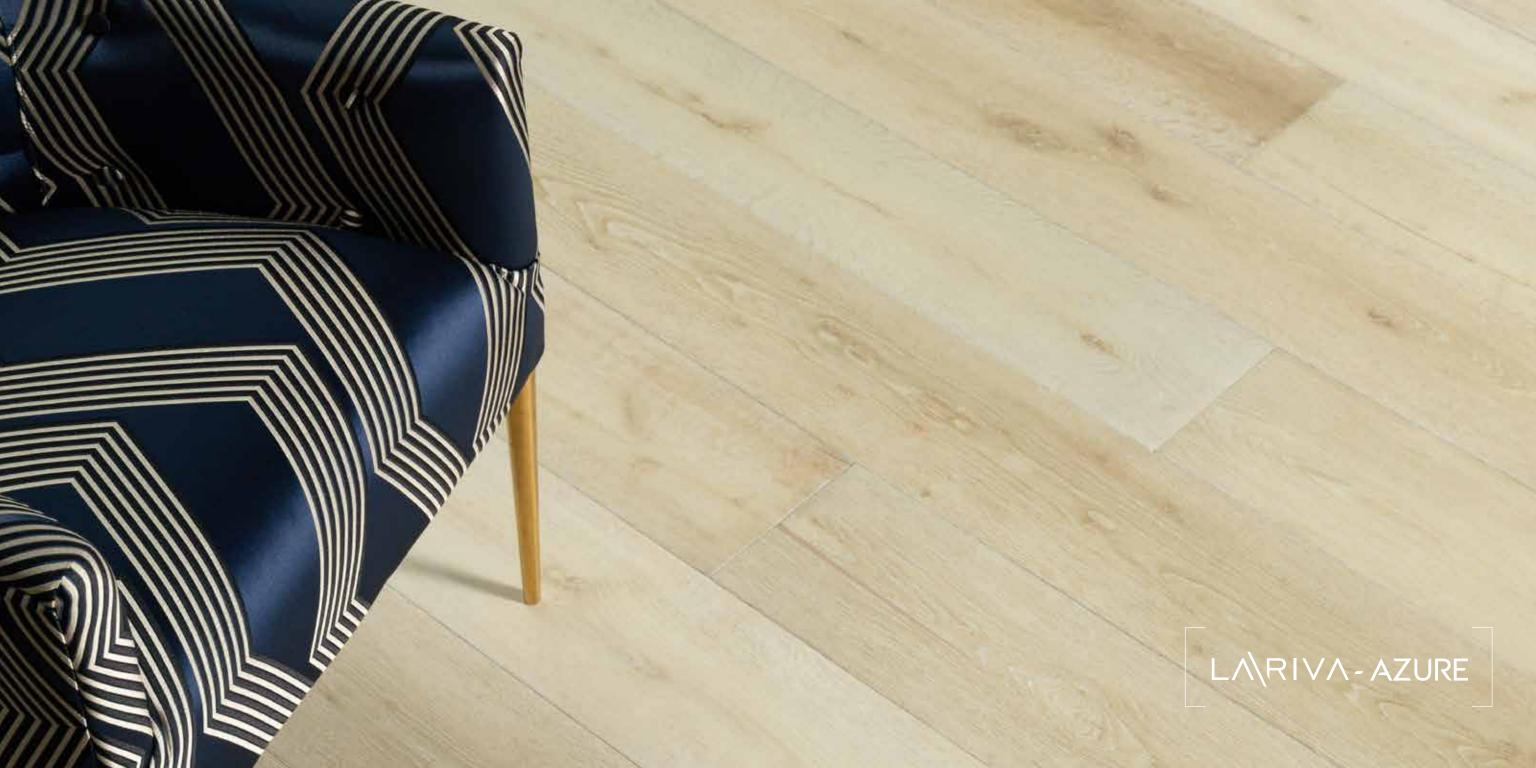

#### AZURE

Boasting the same multihued gray and intricate pattern as the wings of the butterfly with which it shares its name, the **LA RIVA Azure** tone is a masterclass in powerful, pristine elegance: A transcendent starting point sure to elevate any design from remarkable to phenomenal.