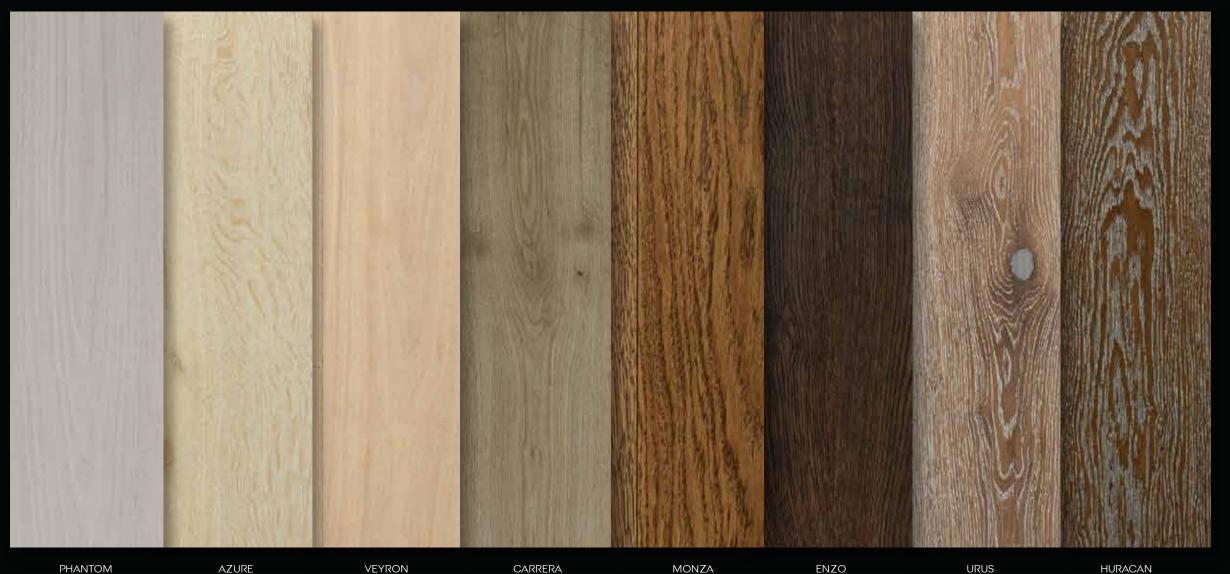

European white oak is the perfect species for reactive processes due to its high level of tannins, which allows it to withstand multiple elements.

O1 | PHANTOM O5 | MONZA

02 AZURE 06 ENZO

03 VEYRON 07 URUS

04 CARRERA 08 HURACAN

#### PHANTOM

An encounter with our cool and versatile **LA RIVA Phantom** tone is, much like an encounter with its namesake, an extraordinary and multidimensional experience: This misty and calming palette is the perfect base for any chic, modern design.

#### AZURE

Boasting the same multihued gray and intricate pattern as the wings of the butterfly with which it shares its name, the **LA RIVA Azure** tone is a masterclass in powerful, pristine elegance: A transcendent starting point sure to elevate any design from remarkable to phenomenal.

#### VEYRON

Calling to mind the river of the same name running through the forested Swiss countryside, the early riverbed tones of **LA RIVA Veyron** tone match the honed beauty of nature beneath flowing waters: A rich and subtle connection between your design and the grand design of nature writ large.

#### CARRERA

Light enough to bring the natural beauty of wood grain to the surface, the LA RIVA Carrera tone pays homage both to the high-quality trees RIVA sustainably harvests as well as a production process that lovingly spotlights every gorgeous nuance: A light and bright statement intertwining the timeless organic and modern refinement.

#### MONZA

A study in contrasts, the LA RIVA Monza tone does not feel the need to choose between light and dark, but, rather, combines the most beautiful of both in a stunning, lively tapestry: A woodsy marriage of brown and tan shades with character to spare.

#### ENZO

The earthiest of the **LA RIVA** tones, Enzo brings a warm and grounding traditional brown to the fore, communicating durability, strength, and history: A celebration of the rustic past without giving the modern aesthetic short shrift.

#### URUS

Intricate wood character meets modern sheen of calming grey in **LA RIVA Urus**, reimagining two familiar elements in a stunningly unique new way: A true best of both worlds effect.

#### HURACAN

LA **RIVA Huracan** is a gathering storm, yes—but a storm of elegance and style: A steady refreshing flow of cool tones upon which the elements of any design can serve as sunspots.

By treating the wood with reactive solutions, the resulting colors are a permanent change to the wood rather than a simple stain. The hues will continue to evolve over time creating an irreplaceable look on your floors. LA\RIVA