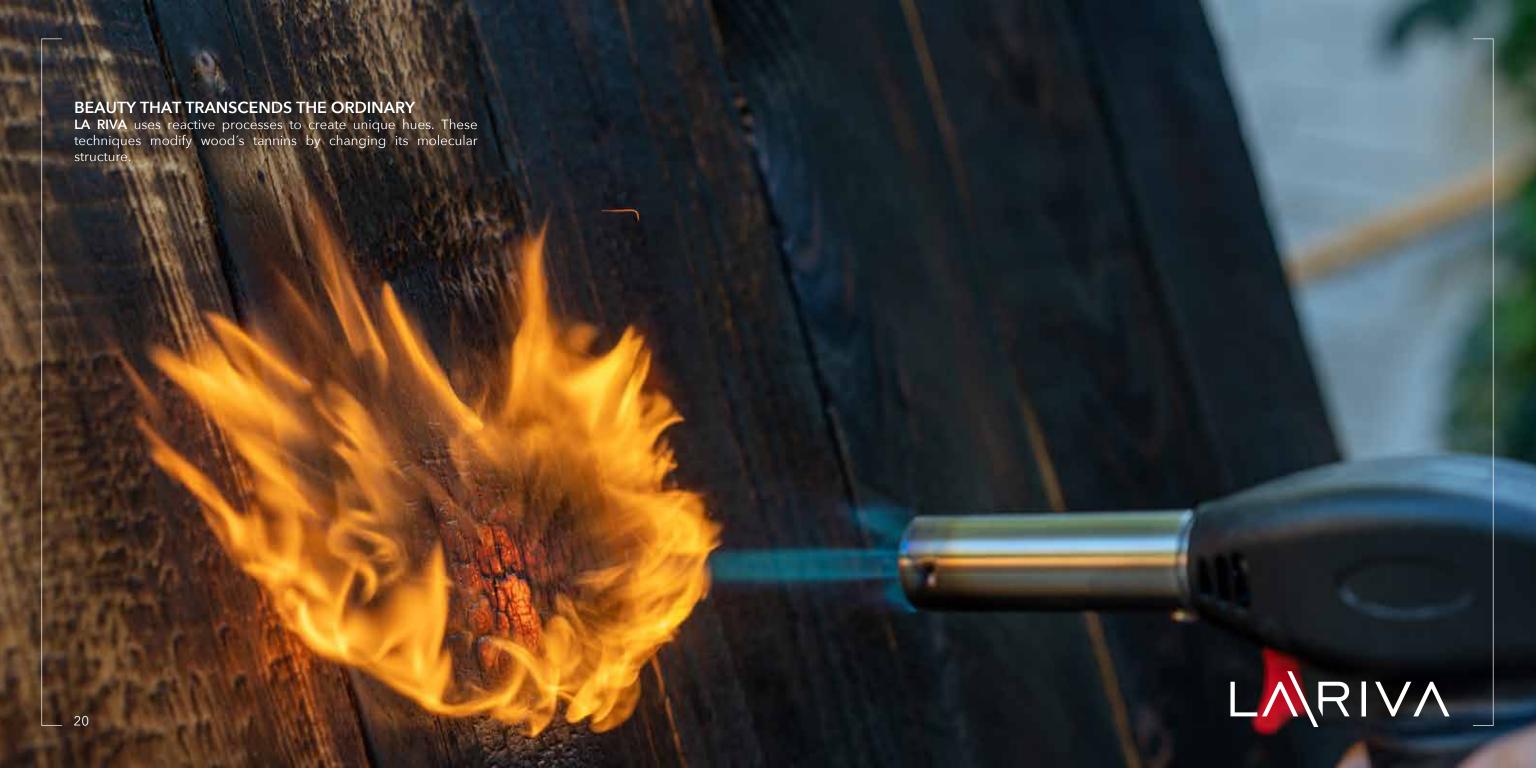

LA RIVA's inimitable beauty comes from within. Tom Goddijn, our master artisan, uses reactive processes to create unique hues. These techniques modify wood's tannins, changing its molecular structure. No reaction is the same, therefore, every color is matchless.

European white oak is the perfect species for reactive processes due to its high level of tannins, which allows it to withstand multiple elements.

O1 | PHANTOM O5 | MONZA

02 AZURE 06 ENZO

03 VEYRON 07 URUS