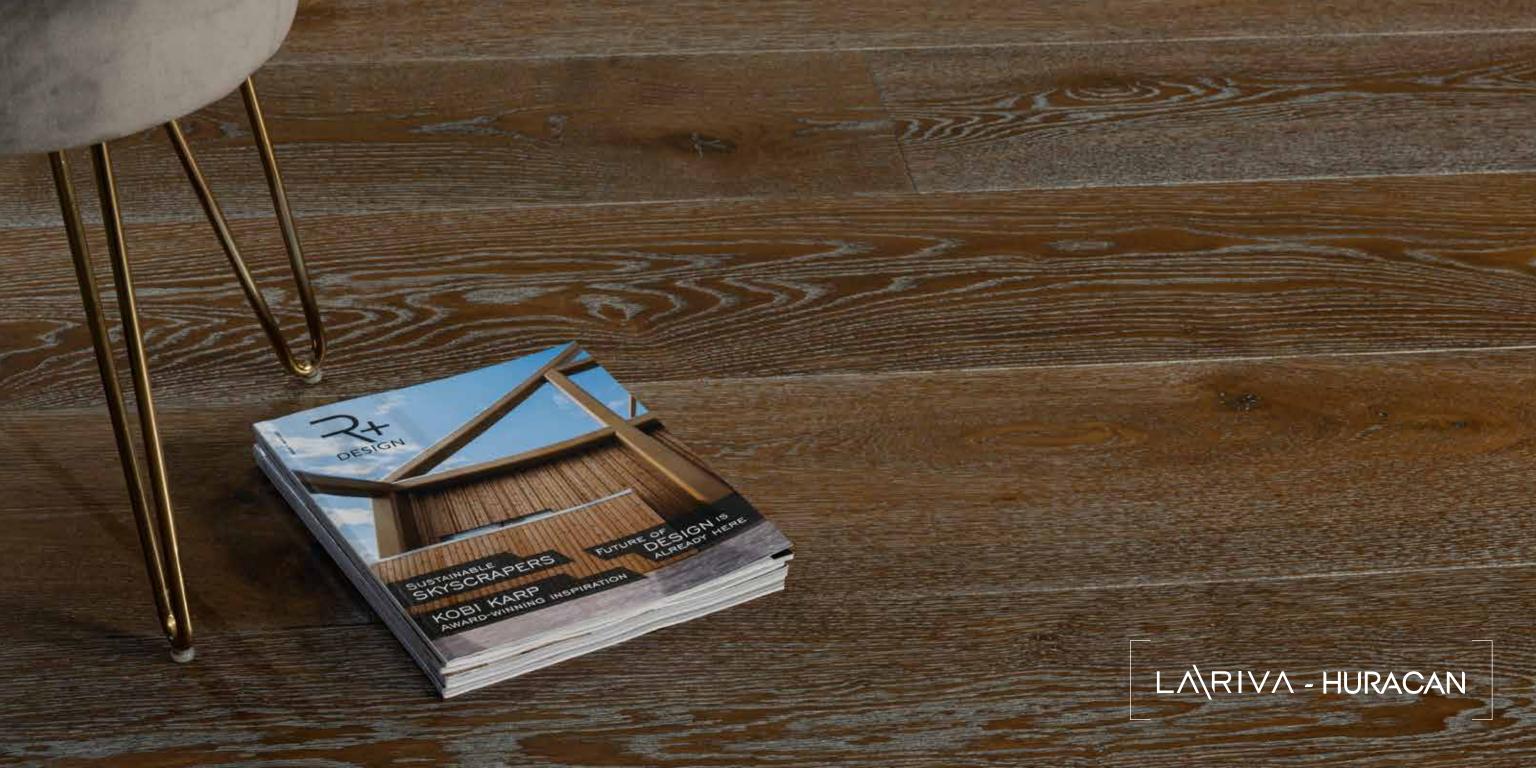

04 CARRERA 08 HURACAN

#### HURACAN

LA **RIVA Huracan** is a gathering storm, yes—but a storm of elegance and style: A steady refreshing flow of cool tones upon which the elements of any design can serve as sunspots.

By treating the wood with reactive solutions, the resulting colors are a permanent change to the wood rather than a simple stain. The hues will continue to evolve over time creating an irreplaceable look on your floors. LA\RIVA