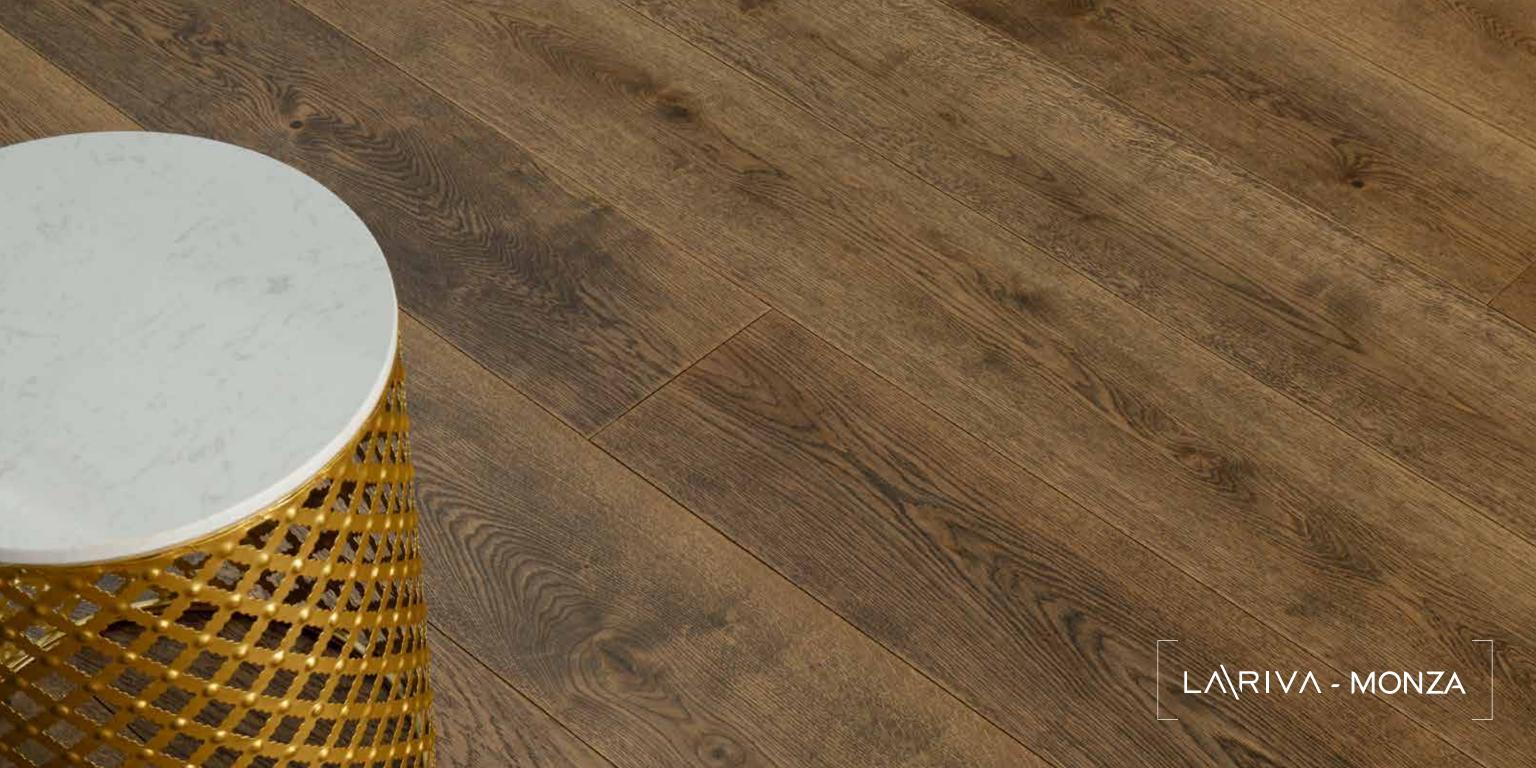

#### MONZA

A study in contrasts, the LA RIVA Monza tone does not feel the need to choose between light and dark, but, rather, combines the most beautiful of both in a stunning, lively tapestry: A woodsy marriage of brown and tan shades with character to spare.