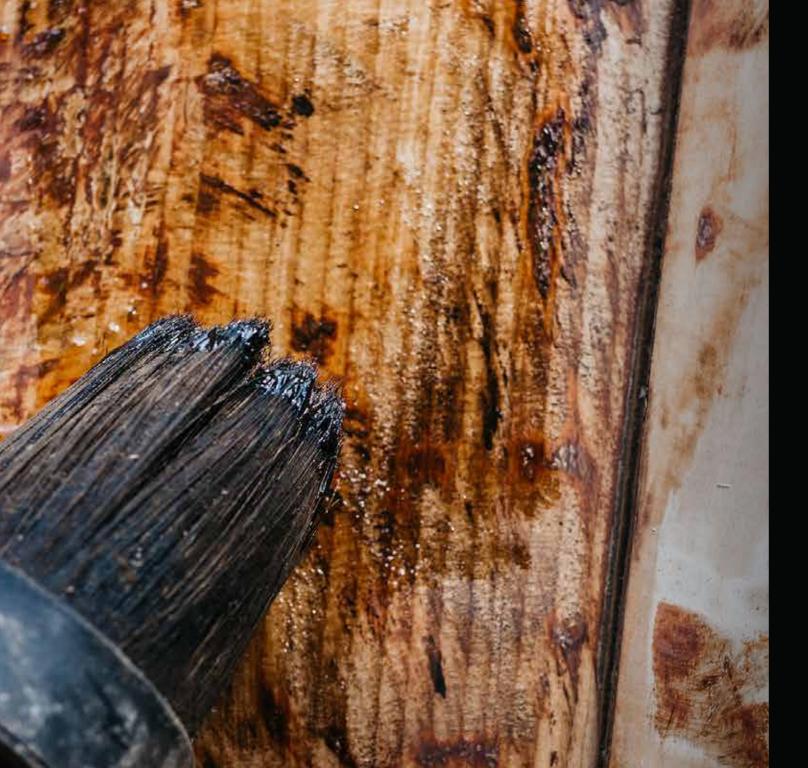

LA RIVA's inimitable beauty comes from within. Tom Goddijn, our master artisan, uses reactive processes to create unique hues. These techniques modify wood's tannins, changing its molecular structure. No reaction is the same, therefore, every color is matchless.

European white oak is the perfect species for reactive processes due to its high level of tannins, which allows it to withstand multiple elements.

O1 | PHANTOM O5 | MONZA

02 AZURE 06 ENZO

03 VEYRON 07 URUS