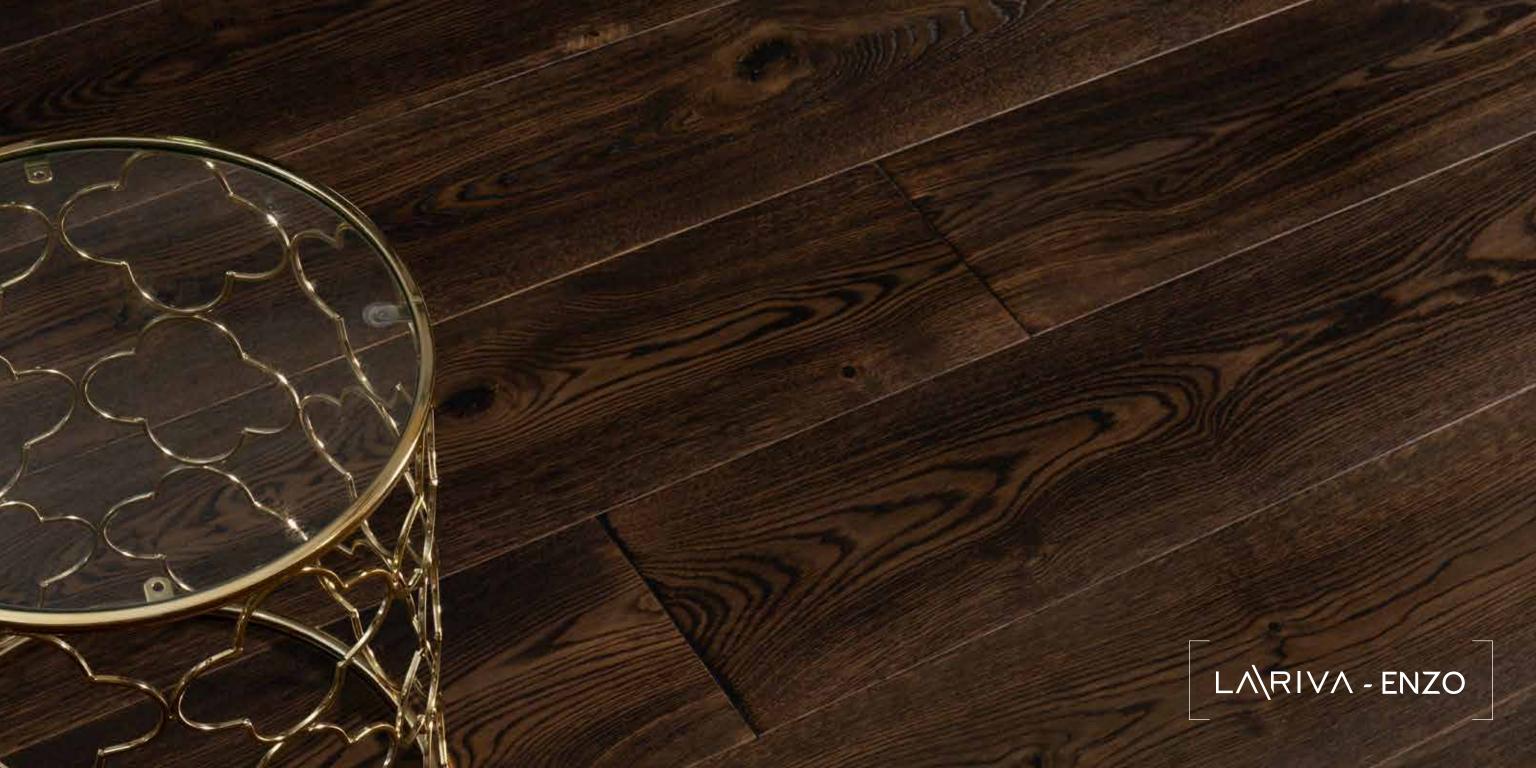

#### ENZO

The earthiest of the **LA RIVA** tones, Enzo brings a warm and grounding traditional brown to the fore, communicating durability, strength, and history: A celebration of the rustic past without giving the modern aesthetic short shrift.