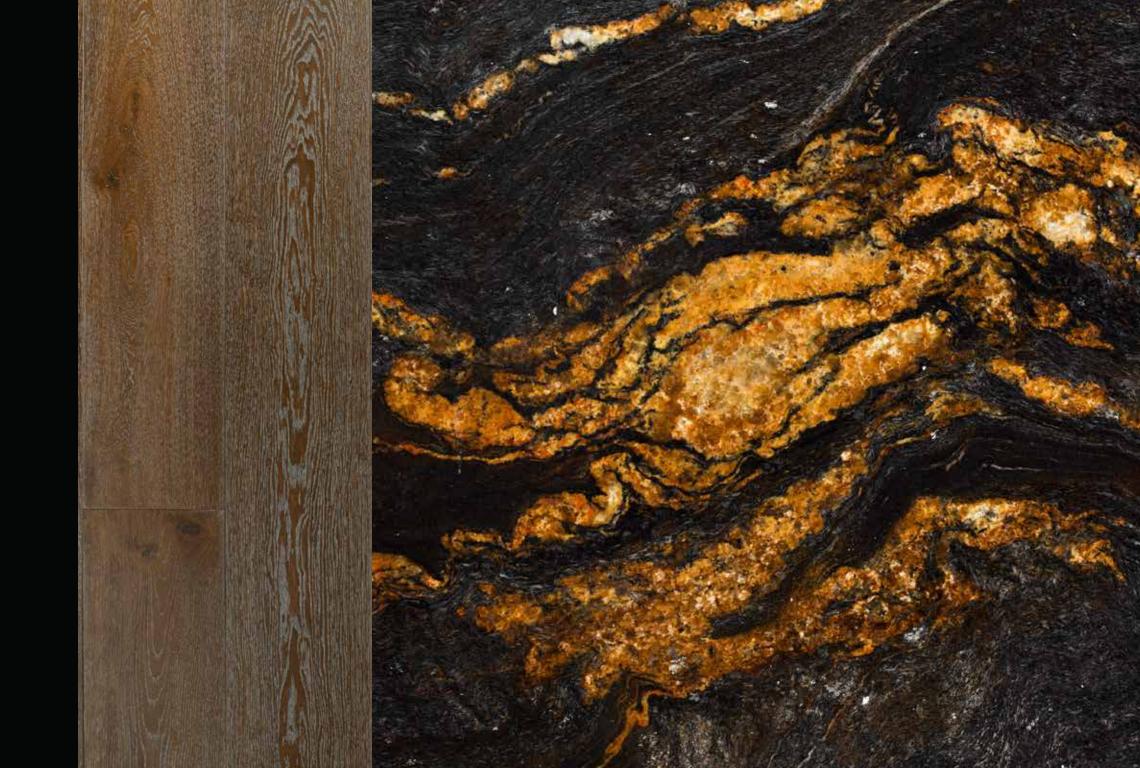

04 CARRERA 08 HURACAN

#### HURACAN

LA **RIVA Huracan** is a gathering storm, yes—but a storm of elegance and style: A steady refreshing flow of cool tones upon which the elements of any design can serve as sunspots.

By treating the wood with reactive solutions, the resulting colors are a permanent change to the wood rather than a simple stain. The hues will continue to evolve over time creating an irreplaceable look on your floors. LA\RIVA